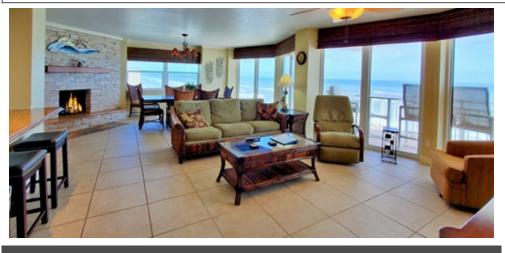

## \$750,000

Penthouse Direct Oceanfront Corner Unit Remodeled with Panoramic Ocean Views and Double Balcony. Turn Key Furnished... Relaxing Tropical Decor thru-out. Granite Counters, Upgraded Stainless Appliances, Tile Flooring, Floor to Ceiling Impact Windows and Sliders From Spacious Living Areas (with Fireplace) to the Oceanfront Balcony. West Side Balcony River Sunset Views. Create Maximum Income with Weekly (unlimited) Rentals Allowed. Pet Friendly Building Features Well Appointed Exercise Room, Sauna, Game Room, Clubroom with Kitchen and Tennis/ Pickleball Court. Brand New Seawall Completed and New Pool On the Way! Private Storage and In- Unit Laundry. Convenient On-Site Management... White Surf is Walking Distance or a Short Bike Ride to a Dozen Restaurants, Sunglow Pier, Yayas for Karaoke Fun and 7-11 Across the Street. Top Floor Assigned Parking Space! Newer Roof