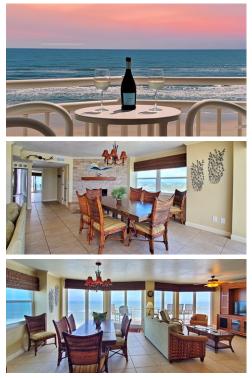

## \$750,000

Penthouse Direct Oceanfront Corner Unit Remodeled with Panoramic Ocean Views and Double Balcony. Turn Key Furnished... Relaxing Tropical Decor thru-out. Granite Counters, Upgraded Stainless Appliances, Tile Flooring, Floor to Ceiling Impact Windows and Sliders From Spacious Living Areas (with Fireplace) to the Oceanfront Balcony. West Side Balcony River Sunset Views. Create Maximum Income with Weekly (unlimited) Rentals Allowed. Pet Friendly Building Features Well Appointed Exercise Room, Sauna, Game Room, Clubroom with Kitchen and Tennis/ Pickleball Court. Brand New Seawall Completed and New Pool On the Way! Private Storage and In- Unit Laundry. Convenient On-Site Management... White Surf is Walking Distance or a Short Bike Ride to a Dozen Restaurants, Sunglow Pier, Yayas for Karaoke Fun and 7-11 Across the Street. Top Floor Assigned Parking Space! Newer Roof